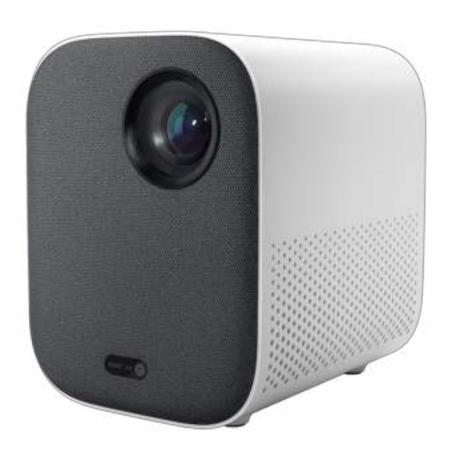

# Mi Smart Compact Projector

ID: 24812 SKU: SJL4014GL

## Compact and Lightweight

 The compact design makes the projector portable and easy to move between different places.