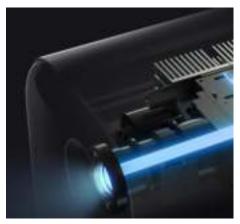

### Auto Focus & Keystone Correction

 The automatic focus adjustment and keystone correction help you set up the projector with ease.